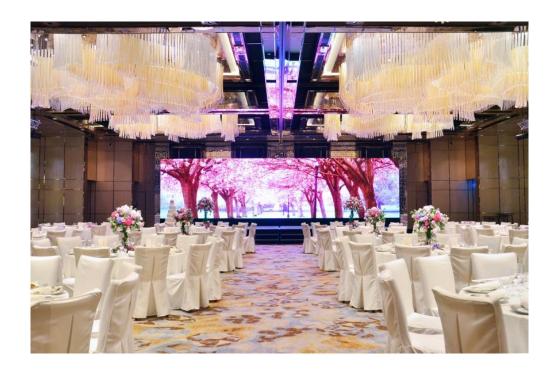

beer

HK\$2,400 for three hours per table of 10-12 persons

Additional hour at HK\$500

Standard Wine Package Orange juice, mineral water, soft drinks, beer

Standard wines

HK\$2,800 for three hours per table of 10-12 persons

Additional hour at HK\$600

**Deluxe Wine Package** Orange juice, mineral water, soft drinks, beer

Deluxe wines

HK\$3,000 for three hours per table of 10-12 persons

Additional hour at HK\$600

**Premium Wine Package** Orange juice, mineral water, soft drinks, beer

Premium wines

HK\$3,200 for three hours per table of 10-12 persons

Additional hour at HK\$600

All prices are subject to 10% service charge

2020 Wedding Beverage Package is applicable for wedding lunches between 1st January and 31st December, 2020.



## Your special day



**Pre-function Area** 



The Diamond Ballroom, Level 3



### **Ballroom Capacity**



| Venue                       | Square<br>Feet | Square<br>Meters | Dimensions |          | Ceiling Height |        | Banquet | Theater | Reception | Classroom  | U-Shape  | Boardroom  |
|-----------------------------|----------------|------------------|------------|----------|----------------|--------|---------|---------|-----------|------------|----------|------------|
|                             |                |                  | Feet       | Meters   | Feet           | Meters | Rounds  | ineater | neception | Classiooni | 0-3ilape | Doardiooni |
| Diamond Ballroom            | 7279           | 676              | 96 x 84    | 29 x 26  | 20             | 6      | 408     | 500     | 600       | 330        | 90       | *