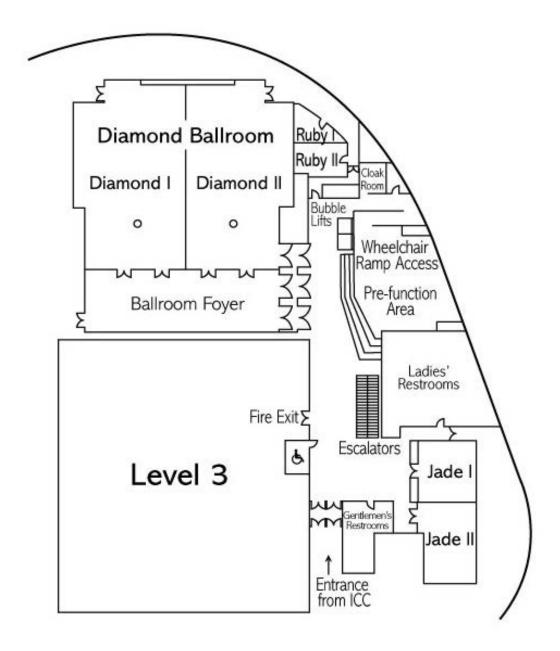

## Your special day

**Pre-function Area** 

The Diamond Ballroom, Level 3

### **Ballroom Capacity**

| Venue                       | Square<br>Feet | Square<br>Meters | Dimensions |          | Ceiling Height |        | Banquet | Theater | Reception | Classroom  | U-Shape  | Boardroom  |
|-----------------------------|----------------|------------------|------------|----------|----------------|--------|---------|---------|-----------|------------|----------|------------|
|                             |                |                  | Feet       | Meters   | Feet           | Meters | Rounds  | ineater | neception | Classiooni | 0-3ilape | Doardiooni |
| Diamond Ballroom            | 7279           | 676              | 96 x 84    | 29 x 26  | 20             | 6      | 408     | 500     | 600       | 330        | 90       | ***        |
| Diamond I                   | 3629           | 337              | 48 x 84    | 15 x 25  | 20             | 6      | 180     | 250     | 300       | 165        | 48       |            |
| Diamond II                  | 3650           | 339              | 48 x 84    | 15 x 25  | 20             | 6      | 180     | 250     | 300       | 165        | 48       |            |
| Diamond Ballroom and Foyer  | 9364           | 870              | 96 x 109   | 29 x 30  | 20             | 6      | 624     | 905     | 800       | 414        |          |            |
| Ballroom Foyer              | 2085           | 194              | 85 x 25    | 26 x 8   | 20             | 6      |         |         | 200       | ***        |          |            |
| Pre-Function Area           | 1788           | 166              | 53 x 54    | 16 x 17  | 20             | 6      |         | 0.5000  | 0.5550    | 1777       | 1777     | 3272.0     |
| Pre-Function Area & Hallway | 3771           | 350              | 69 x 93    | 21 x 28  | 10.8           | 3.6    |         |         |           |            |          |            |
| Jade I                      | 610            | 57               | 26 x 26    | 8 x 7.5  | 10.8           | 3.6    | 24      | 35      | 30        | 24         | 21       |            |
| Jade II                     | 824            | 77               | 37 x 26    | 10 x 7.5 | 10.8           | 3.6    | 48      | 55      | 50        | 39         | 30       |            |
| Jade I & II                 | 1434           | 133              | 63 x 25    | 19 x 7.5 | 10.8           | 3.6    | 84      | 110     | 90        | 84         | 48       |            |
| Jade Foyer                  | 1210           | 112              | 45 x 34    | 13 x 10  | 10.8           | 3.6    |         |         |           |            |          |            |